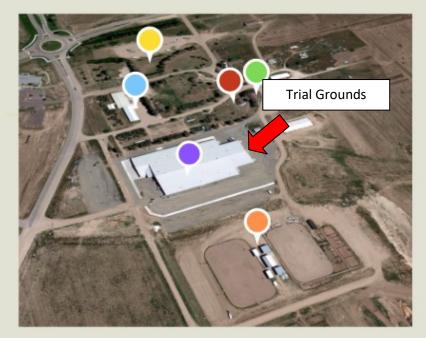

# **GROUNDS MAP**

Key

M & K Building

**Concession Stand** Kitchen

**Community Center** 

Leadership Park Meadow